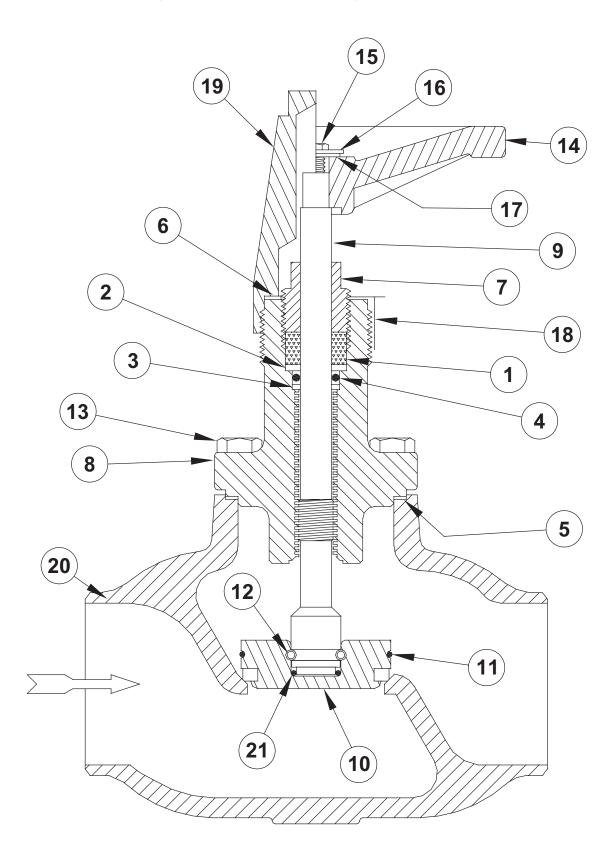

NOTE: Globe valve shown; kits are the same for angle valves.

## **REPLACEMENT PARTS – BUTT WELD SHUT-OFF VALVES** <u>11/2" THROUGH 4" (40MM THROUGH 100MM)</u>

| ITEM                                  | DESCRIPTION                                                                                                                                                                                                                                                                     | QTY                             | PART NO                                                        |
|---------------------------------------|---------------------------------------------------------------------------------------------------------------------------------------------------------------------------------------------------------------------------------------------------------------------------------|---------------------------------|----------------------------------------------------------------|
|                                       | Gasket Kit 1-1/2", 2" (40mm, 50mm)<br>Gasket Kit Ext Neck 1-1/2", 2" (40mm, 50mm)<br>Gasket Kit 2-1/2", 3" (65mm, 80mm)<br>Gasket Kit Ext Neck 2-1/2", 3" (65mm, 80mm)<br>Gasket Kit 4" (100mm)<br>Gasket Kit Ext Neck 4" (100mm)<br>Above kits consist of:                     |                                 | 50-1023<br>50-1164<br>50-1043<br>50-1166<br>50-1065<br>50-1203 |
| 1<br>2<br>3<br>4<br>5<br>6<br>7<br>21 | Stem Packing<br>Stem Washer<br>Back-up Washer<br>Stem O-Ring<br>Bonnet Gasket<br>Seal Cap Gasket<br>Packing Nut<br>O-Ring, Anti-Spin                                                                                                                                            | 1<br>1<br>1<br>1<br>1<br>1      |                                                                |
|                                       | Bonnet Assembly Kit 1-1/2", 2" (40mm, 50mm)<br>Bonnet Assembly Ext Neck Kit 1-1/2", 2" (40mm, 50mm)<br>Bonnet Assembly Kit 2-1/2", 3" (65mm, 80mm)<br>Bonnet Assembly Ext Neck Kit 2-1/2", 3" (65mm, 80mm)<br>Bonnet Assembly Kit 4"<br>Bonnet Assembly Ext Neck Kit 4" (100mm) |                                 | 50-1024<br>50-1165<br>50-1044<br>50-1167<br>50-1066<br>50-1184 |
| 8<br>8b<br>9<br>9b<br>13<br>10        | Above kits consist of:<br>Bonnet<br>Bonnet Ext Neck<br>Stem<br>Stem Ext Neck<br>Bonnet Cap Screw<br>Gasket Kit<br>Disc Assembly Kit<br>Ball Retainer                                                                                                                            | 1<br>1<br>1<br>4<br>1<br>1<br>1 |                                                                |
| 12<br>14<br>15<br>16<br>17<br>18      | Balls<br>Handwheel Kit 1-1/2", 2" (40mm, 50mm)<br>Handwheel Kit 2-1/2", 3", 4" (65mm, 80mm, 100mm)<br>Above kits consist of:<br>Handwheel<br>Screw<br>Nameplate<br>Support Washer<br>Bonnet Thread Cap                                                                          | 1 1 1 1 1                       | 50-1026<br>50-1037                                             |
| 6<br>19                               | Seal Cap Kit 1-1/2", 2" (40mm, 50mm)<br>Seal Cap Kit 2-1/2", 3", 4" (65mm, 80mm, 100mm)<br>Above kits consist of:<br>Seal Cap Gasket<br>Seal Cap                                                                                                                                | 1<br>1                          | 50-1027<br>50-1038                                             |
| 20                                    | Body                                                                                                                                                                                                                                                                            | 1                               |                                                                |