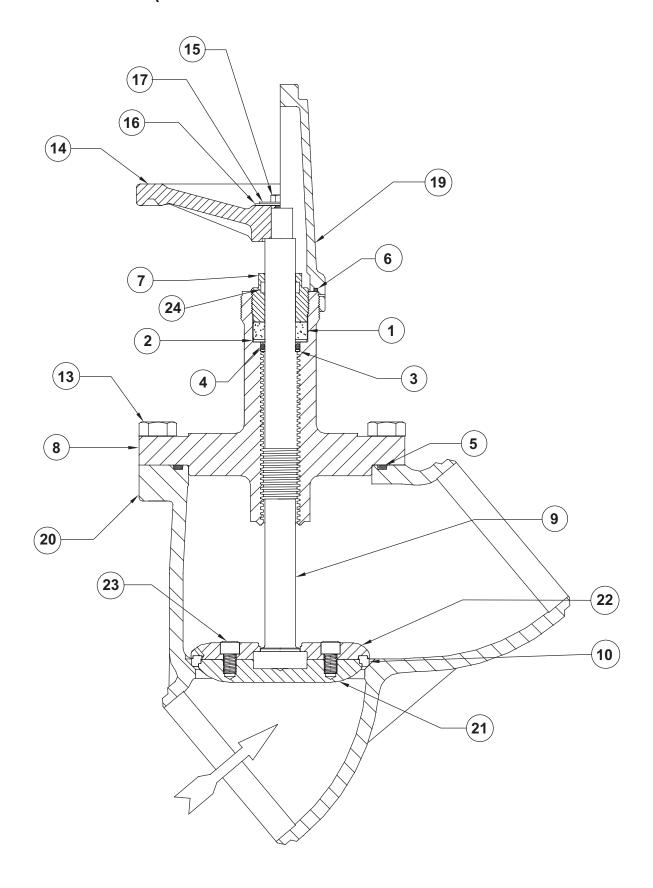

## 5" THROUGH 8" (125MM THROUGH 200MM - BUTT WELD SHUT-OFF VALVES

NOTE: Globe valve shown; kits are the same for angle valves.

## **REPLACEMENT PARTS - BUTT WELD SHUT-OFF VALVES**

## 5" THROUGH 8" (125MM THROUGH 200MM)

| ITEM                                 | DESCRIPTION                                                                                                                                                                                                                                              | QTY                                  | PART NO                       |
|--------------------------------------|----------------------------------------------------------------------------------------------------------------------------------------------------------------------------------------------------------------------------------------------------------|--------------------------------------|-------------------------------|
| 1<br>2<br>3<br>4<br>5<br>6<br>7      | Gasket Kit 5" (125mm) Gasket Kit 6" (150mm) Gasket Kit 8" (200mm) Above kits consist of: Stem Packing Stem Washer Back-up Washer Stem O-Ring Bonnet O-Ring Seal Cap O-Ring Packing Nut                                                                   | 1<br>1<br>1<br>1<br>1<br>1           | 50-1082<br>50-1083<br>50-1084 |
| 8<br>9<br>13<br>21<br>22<br>23<br>24 | Bonnet Assembly Kit 5" (125mm) Bonnet Assembly Kit 6" (150mm) Bonnet Assembly Kit 8" (200mm) Above kits consist of: Bonnet Stem Assembly Bonnet Cap Screw Lower Disc Holder Upper Disc Holder Disc Holder Screw Bushing, Stem Guide Gasket Kit Disc Assy | 1<br>1<br>4<br>1<br>4<br>1<br>1<br>1 | 50-1080<br>50-1081<br>50-1085 |
| 14<br>15<br>16<br>17                 | Handwheel Kit 5", 6" (125mm, 150mm) Handwheel Kit 8" (200mm) Above kits consist of: Handwheel Screw Back-Up Washer (8" Only) Nameplate                                                                                                                   | 1<br>1<br>1                          | 50-1089<br>50-1090            |
| 6 19                                 | Seal Cap Kit 5", 6" (125mm, 150mm) Seal Cap Kit 8" (200mm) Above kits consist of: Seal Cap Seal Cap                                                                                                                                                      | 1 1                                  | 50-1091<br>50-1092            |
| 20                                   | Body                                                                                                                                                                                                                                                     | 1                                    |                               |